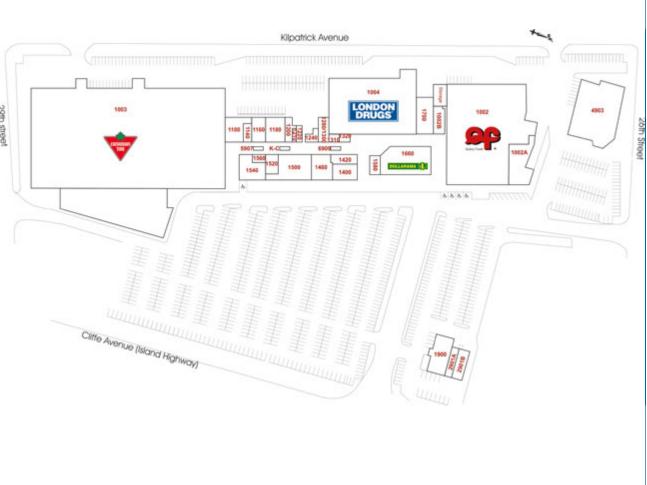

## **DRIFTWOOD MALL**

Courtenay, BC

| UNIT  | TENANT                | SQ FT   | UNIT  | TENANT               | SQ FT  |
|-------|-----------------------|---------|-------|----------------------|--------|
| 1002  | Quality Foods         | 46,349  | 1420  | People's Jewellers   | 1,377  |
| 1002A | Liquor Plus           | 6,042   | 1460  | The Children's Place | 3,562  |
| 1002B | COBS Bread            | 1,723   | 1500  | Ardene               | 5,329  |
| 1003  | Canadian Tire         | 107,277 | 1520  | Northern Reflections | 1,461  |
| 1004  | London Drugs          | 27,397  | 1540  | CIBC                 | 3,166  |
| 1100  | Rogers (Winter 2019)  | 2,577   | 1560  | Cinnsational         | 710    |
| 1140  | DAVIDsTEA             | 1,351   | 1580  | Bentley              | 1,301  |
| 1160  | Coles                 | 1,942   | 1600  | Dollarama            | 8,083  |
| 1180  | Bootlegger            | 2,779   | 1700  | Southwood            |        |
| 1200  | GNC                   | 1,301   |       | Medical Clinic       | 2,860  |
| 1210  | Available             | 363     | 1900  | Boston Pizza (Pad)   | 4,576  |
| 1220  | Available (Fall 2019) | 709     | 2901A | Available            | 1,399  |
| 1240  | Available             | 706     | 2901B | Under Contract       | 2,096  |
| 1280/ |                       |         | 4903  | Rialto Theatre       | 14,660 |
| 1300  | Eclipse               | 1,888   | 5907  | Coast                |        |
| 1310  | Bell                  | 629     |       | Country Properties   | 150    |
| 1320  | Cali Nails            | 629     | 6909  | BC Lottery           | 130    |
| 1400  | Muse Cannabis         |         | K-C   | Mobile-Q             | 150    |
|       | (Winter 2020)         | 1,991   |       |                      |        |