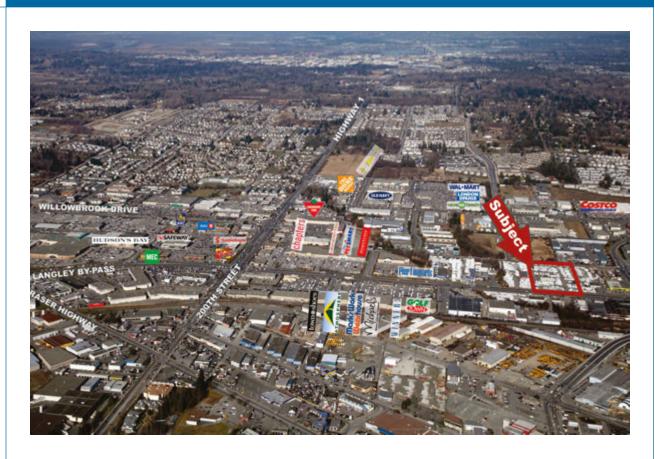

#### **MARKET SUMMARY:**

The subject property is located just west of the 204 Street overpass on the north side of the busy Langley Bypass. The surrounding area consists of various service commercial and industrial properties, major auto dealers, and a very strong and varied selection of national retailers including many large format retail tenants. This vast gathering of commercial activity creates the largest commercial node in the Fraser Valley. Beyond this nearby commercial area there are extensive residential neighbourhoods including countless medium-density developments resulting in strong demographics.