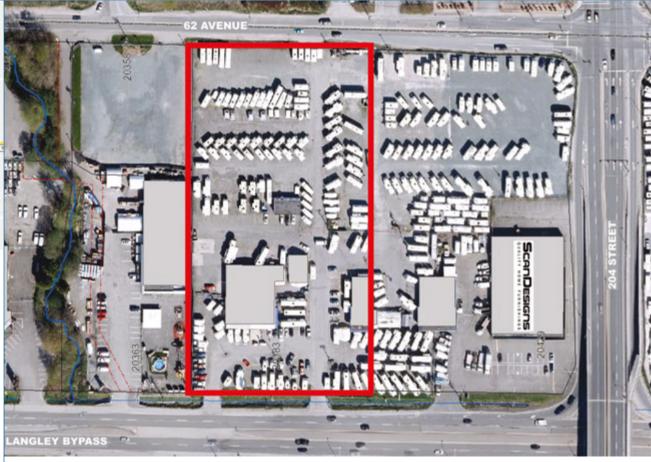

#### OPPORTUNITY:

To lease approximately 4 acres of C2 - Service Commercial zoning land in the Fraser Valley's most prominent commercial area. The site is level and regular shaped with 297 feet of frontage on the Langley Bypass as well as 62nd Avenue. Pre-existing improvements consist of three buildings. The site can be leased as-is or on a long term land lease basis to a tenant needing to construct new facilities. Possible opportunity to develop in tandem with a portion of the four acre site to the east.

#### SITE SIZE

3.94 acres

#### **APPROXIMATE BUILDING SIZES**

| Building 1:                             | 8,300 square feet |
|-----------------------------------------|-------------------|
| Building 2:                             | 1,000 square feet |
| Building 3:                             | 2,400 square feet |
| *lessee to verify actual huilding areas |                   |