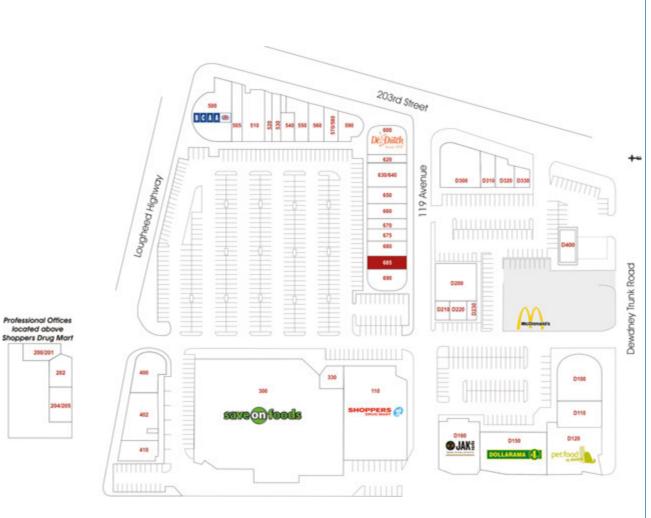

### **MAJOR TENANTS:**

| Save-On-Foods           | 48,649 square feet |
|-------------------------|--------------------|
| Shoppers Drug Mart      | 16,877 square feet |
| TD Canada Trust         | 4,583 square feet  |
| Dollarama               | 8,237 square feet  |
| JAK's Beer Wine Spirits | 6,226 square feet  |

## **WESTGATE CENTRE**Maple Ridge, BC

| UNIT    | TENANT               | SQ FT  | UNIT    | TENANT                  | SQ FT |
|---------|----------------------|--------|---------|-------------------------|-------|
| D100    | Optiks International | 5,491  | 505     | Oxygen Yoga             | 2,423 |
| D110    | Shoe Warehouse       | 3,498  | 510     | Warehouse               |       |
| D120    | Pet Food 'N More     | 7,897  |         | One Jeans               | 3,576 |
| D150    | Dollarama            | 8,237  | 520     | Chopped Leaf            | 1,335 |
| D160    | JAK's Beer           |        | 530     | TJ Nails                | 1,260 |
|         | Wine Spirits         | 6,226  | 540     | Nu Crescent Cleaners    | 725   |
| D200    | TD Canada Trust      | 4,583  | 550     | Keller Williams         |       |
| D210    | Westgate Flower      |        |         | Real Estate             | 2,238 |
|         | Garden               | 761    | 560     | Halu Sushi              | 1,746 |
| D220    | Dona Donair          | 964    | 570/580 | H & R Block             | 1,350 |
| D230    | Booster Juice        | 484    | 590     | Starbucks               | 1,495 |
| D300    | The Reach            | 5,193  | 600     | De Dutch Pannekoek      |       |
| D310    | Sunseekers Tanning   | 1,245  |         | House                   | 3,387 |
| D320    | Miracle Ear          | 1,128  | 620     | Snore MD                | 1,115 |
| D330    | Dominos Pizza        | 976    | 630/640 | Westland Insurance      | 2,158 |
| D400    | Petro Canada         |        | 650     | Westgate Animal         |       |
| 110     | Shoppers Drug Mart   | 16,877 |         | Hospital                | 1,675 |
| 200/201 | Kinectiv Sport       |        | 660     | Westgate Dental         |       |
|         | + Health             | 2,773  |         | Clinic                  | 1,956 |
| 202     | Conscious            |        | 670     | Great Clips             | 1,072 |
|         | Kids Daycare         | 3,701  | 675     | Easyfinancial           | 1,598 |
| 204/205 | Sprott Shaw          |        | 680     | Salveo Naturopathic 8   |       |
|         | College of Business  | 4,031  |         | Skin Care Medi-Spa      | 1,905 |
| 300     | Save-On-Foods        | 48,649 | 685     | Menchie's Frozen Yogurt |       |
| 330     | Rogers Wireless      | 930    |         | (Available              |       |
| 400     | Ban Chok Dee         |        |         | November 1, 2019)       | 1,359 |
|         | Thai Cuisine         | 2,100  | 690     | Fatburger               | 1,958 |
| 404     | Westgate             |        |         |                         |       |
|         | Medical Clinic       | 4,201  |         |                         |       |
| 410     | HSBC                 | 1,735  |         |                         |       |