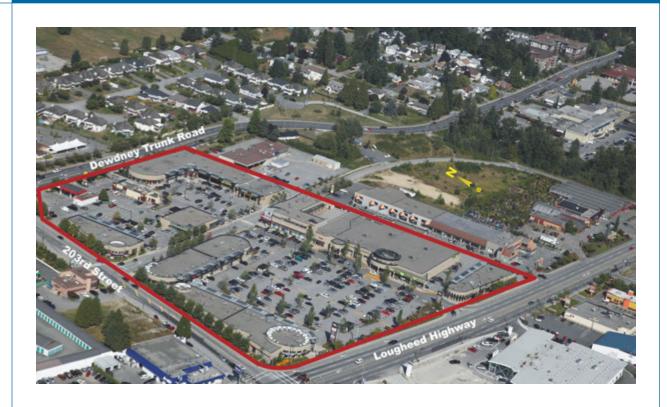

### LOCATION:

20395 Lougheed Highway; 20398 Dewdney Trunk Road, Maple Ridge, BC

### **MAJOR INTERSECTION:**

Lougheed Highway & 203rd Street

### **MARKET SUMMARY:**

Westgate Centre is the dominant grocery anchored open centre in western Maple Ridge and also services nearby Pitt Meadows. Accessible by Maple Ridge's two major east/west thoroughfares, Westgate Centre is the destination for convenience based retail and service uses in western Maple Ridge. Westgate Centre's location on Lougheed Highway just east of the northern off ramp of the Golden Ears Bridge linking Maple Ridge to the Fraser Valley communities south of the Fraser River ensures a superior traffic flow to and past the Shopping Centre.