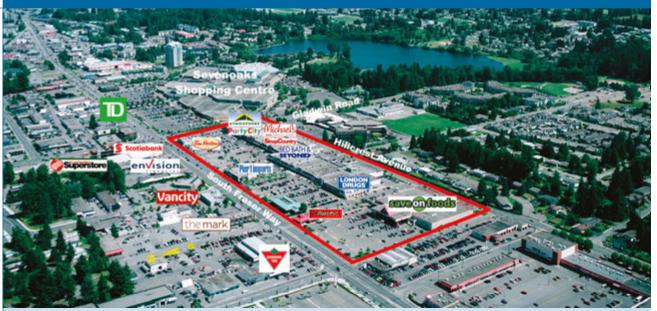

## WEST OAKS MALL Abbotsford, BC

#### LOCATION:

32650 – 32700 South Fraser Way, Abbotsford, BC

#### **MAJOR INTERSECTION:**

South Fraser Way and Gladwin Road

#### **MARKET SUMMARY:**

West Oaks Mall is located at the centre of retail activity in the City of Abbotsford boasting some 1,400 lineal feet frontage along South Fraser Way. The power centre's dominant retail destinations are Save On Foods, London Drugs, Bed Bath & Beyond, Sleep Country, Michaels, Atmosphere, Starbucks, Tim Hortons, Prospera Credit Union, Reitmans, Penningtons, Moores Clothing for Men and Pier 1. These retailers ensure West Oaks Mall's position as a strong retail destination.