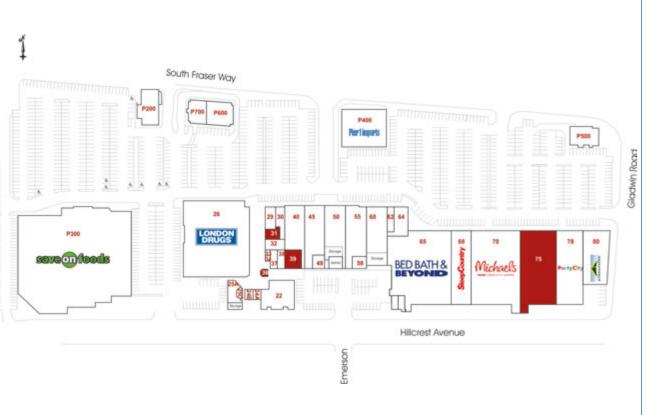

#### **MAJOR TENANTS:**

| Save-On-Foods        | 66,740 square feet |
|----------------------|--------------------|
| London Drugs         | 27,298 square feet |
| Bed, Bath & Beyond   | 27,696 square feet |
| Michaels             | 22,127 square feet |
| Party City           | 12,321 square feet |
| Pier 1               | 10,100 square feet |
| Atmosphere           | 8,382 square feet  |
| Sleep Country Canada | 7,207 square feet  |

#### **ANCILLARY:**

66,279 square feet (26 stores and services)

# WEST OAKS MALL Abbotsford, BC

| UNIT | TENANT             | SQ FT  |
|------|--------------------|--------|
| P200 | Pizza Hut          | 3,735  |
| P300 | Save-On-Foods      | 66,740 |
| P400 | Pier 1             | 10,100 |
| P500 | Tim Hortons        | 3,205  |
| P600 | BCAA               | 3,456  |
| P700 | Carls Jr.          | 2,573  |
| 22   | Pet Lovers         | 5,512  |
| 24A  | Sticky Buns & More | 467    |
| 24B  | Kami Sushi         | 503    |
| 25A  | East West          |        |
|      | Dental Clinic      | 1,328  |
| 25C  | Mike's Shoe Repair | 280    |
| 26   | London Drugs       | 27,298 |
| 29   | Starbucks          | 1,386  |
| 30   | Snore MD           | 1,474  |
| 31   | Available          | 933    |
| 32   | Herbs and Health   | 1,268  |
| 33   | Quartz Jewellers   | 170    |
| 34   | Shefield & Sons    | 198    |
| 36   | Available          | 214    |
| 37   | V's Nail Salon     | 482    |
| 38   | Ed's Hair Styling  | 924    |
| 39   | Available          | 2,072  |
| 40   | Prospera           |        |
|      | Credit Union       | 5,646  |
|      |                    |        |

| UNIT | TENANT           | SQ FT  |
|------|------------------|--------|
| 45   | Penningtons      | 7,005  |
| 48   | Young Drivers    |        |
|      | of Canada        | 1,109  |
| 50   | Moores Clothing  |        |
|      | for Men          | 5,525  |
| 55   | Reitmans         | 6,492  |
| 58   | Express Eau      | 844    |
| 60   | Carters/Osh Kosh | 5,643  |
| 62   | Steve's Poké Bar |        |
|      | (Coming Soon)    | 998    |
| 64   | Nando's Chicken  | 2,547  |
| 65   | Bed, Bath        |        |
|      | & Beyond         | 27,696 |
| 68   | Sleep Country    |        |
|      | Canada           | 7,207  |
| 70   | Michaels         | 22,127 |
| 75   | Available        | 15,603 |
| 78   | Party City       | 12,321 |
| 80   | Atmosphere       | 8,382  |