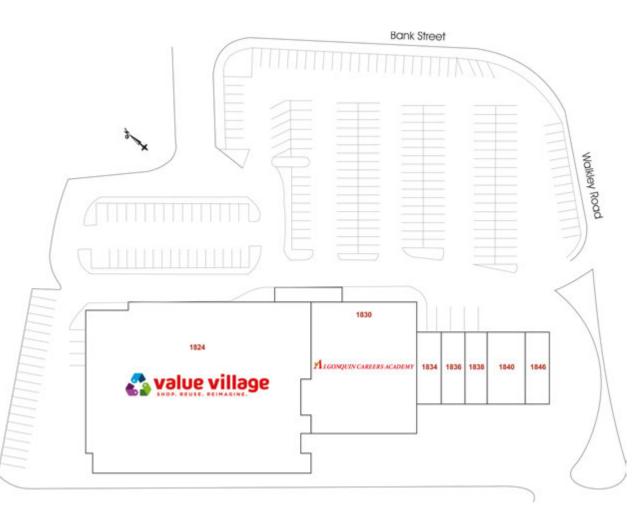

# WALKLEY CENTRE Ottawa, ON

| UNIT | TENANT                    | SQ FT  |
|------|---------------------------|--------|
| 1824 | Value Village             | 26,218 |
| 1830 | Algonquin Careers Academy | 10,200 |
| 1834 | Ruby Inn                  | 963    |
| 1836 | Bel-O-Sol                 | 975    |
| 1838 | Savannah Afro Caribbean   | 960    |
| 1840 | Hera Beauty               | 2,924  |
| 1846 | Hair By Joe               | 1,000  |