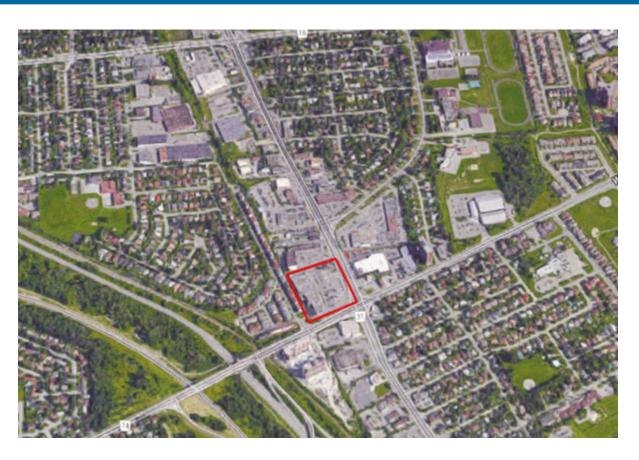

#### MARKET SUMMARY:

Walkley Centre is located on the northwest corner of Walkley Road and Bank Street, which is a major north/south road connecting the Trans-Canada Highway to Highway 32. This centre is in close proximity to dense residential neighbourhoods, with a population of approximately 180,000 within a five kilometre radius.