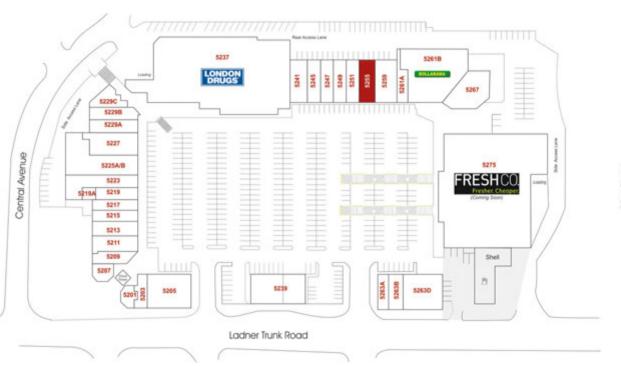

### TRENANT PARK SQUARE Delta, BC

| UNIT    | TENANT                | SQ FT | UNIT  | TENANT                  | SQ FT  |
|---------|-----------------------|-------|-------|-------------------------|--------|
| 5201    | Grey Owl              | 3411  | 5241  | Maguro Sushi            | 1,763  |
| 5201    | Children's Boutique   | 799   | 5245  | Trenant Park            | 1,700  |
| 5203    | Transat Travel        | 1,047 |       | Dental Centre           | 1,402  |
| 5205    | Royal Bank            | 4,419 | 5247  | Ichiban Fine Cleaning   | 1,393  |
| 5207    | Freshslice Pizza      | 1,055 | 5249  | Snore MD                | 1,393  |
| 5209    | Chopped Leaf          | 1,680 | 5251  | Black Bond Books        | 1,397  |
| 5211    | The Urban Rack        | 1,709 | 5255  | Available               | 2,331  |
| 5213    | Westland Insurance    | 1,391 | 5259  | Snap Fitness            | 3,640  |
| 5215    | Lux Foods             | 1,380 | 5261A | Great Clips             | 1,348  |
| 5217    | Liberty               |       | 5261B | Dollarama               | 8,949  |
|         | Wine Merchants        | 1,404 | 5263A | Subway                  | 1,056  |
| 5219    | Cobs Bread            | 1,033 | 5263B | Starbucks               | 1,780  |
| 5219A   | Site Office           | 556   | 5263D | Bosley's by Pet Valu    | 3,199  |
| 5223    | Vancouver Fraser Port |       | 5267  | Little Koala Montessori | i      |
|         | Authority             | 3,240 |       | Academy (Coming Soon)   | 4,019  |
| 5225A/B | Bulk Barn             |       | 5275  | Freshco (Coming Soon)   | 34,210 |
|         | (Coming Soon)         | 6,096 |       |                         |        |
| 5227    | Kins Farm Market      | 3,481 |       |                         |        |
| E220A   | Superior Eich         | 1 017 |       |                         |        |

5229B

5229C 5237

5239

Tip to Toe Nails & Esthetics

London Drugs

Ricky's All Day Grill / Fatburger

Good Hound Training 1,400

The information contained herein has been obtained from sources deemed to be reliable but does not form part of any future contract and is subject to independent verification by the reader. The property is subject to prior letting, withdrawal from the market and change without notice.