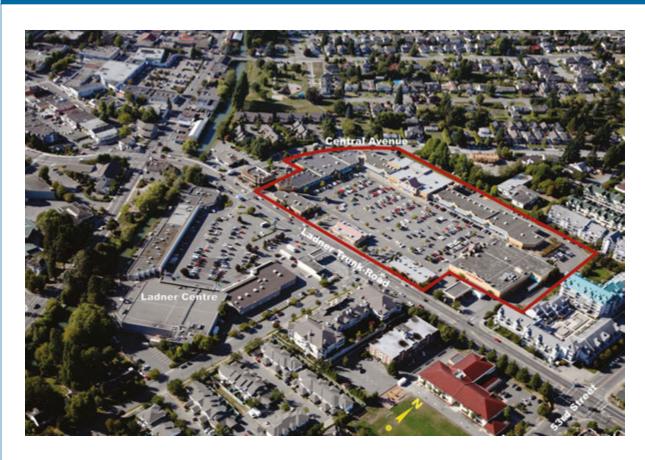

## TRENANT PARK SQUARE Delta, BC

LOCATION:

5201 Ladner Trunk Road, Delta, BC V4K 1W4

**MAJOR INTERSECTION:** 

Ladner Trunk Road and 53rd Street

TYPE:

Open community centre (grocery anchored)

YEAR OPENED:

#### MARKET SUMMARY:

Trenant Park Square is located in the Ladner community of Delta, BC along Ladner Trunk Road which is the major east-west arterial in Delta, and turns into Highway 10 to Surrey when travelled far enough east.

Anchored by Safeway and London Drugs, Trenant Park Square is the market dominant open centre in an affluent and established trade area that also services nearby Tsawwassen.

Delta's accessibility to and from other Lower Mainland communities will be greatly improved by recent and planned infrastructure improvements including the George Massey Tunnel Replacement Project which Delta is working on with the Ministry of Transportation and Infrastructure.