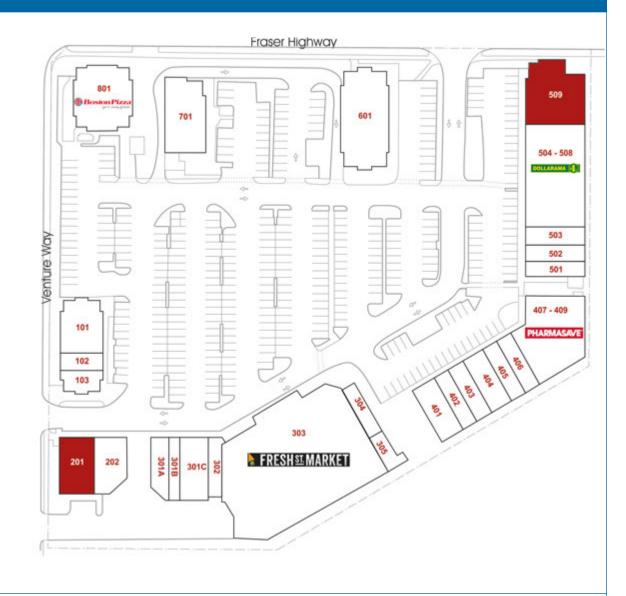

#### **MAJOR TENANTS:**

| Fresh St. Market | 23,456 square feet |
|------------------|--------------------|
| Pharmasave       | 6,914 square feet  |
| TD Canada Trust  | 6,001 square feet  |
| Boston Pizza     | 4,629 square feet  |

#### ANCILLARY:

45,578 square feet (23 stores and services)

## **FLEETWOOD PARK VILLAGE** Surrey, BC

| UNIT | TENANT              | SQ FT  |
|------|---------------------|--------|
| 101  | G & F Financial     | 2,958  |
| 102  | The UPS Store       | 999    |
| 103  | Westland/           |        |
|      | A&T Insurance       | 1,033  |
| 201  | Available           | 2,676  |
| 202  | Benjamin Moore      | 2,147  |
| 301A | Jagrup Brar, MLA    | 1,401  |
| 301B | Purple Nails        | 831    |
| 301C | All Critters        |        |
|      | Animal Hospital     | 2,221  |
| 302  | Great Clips         | 1,173  |
| 303  | Fresh St. Market    | 23,456 |
| 304  | Fleetwood Sushi     | 1,155  |
| 305  | Goru Goru           | 541    |
| 401  | Dae-Ji Cutlet House | 1,856  |
| 402  | Wagging Tales       |        |
|      | Pet Food & Supplies | 1,115  |
| 403  | Quiznos             | 1,311  |
| 404  | Fleetwood Family    |        |
|      | Eye Care            | 1,425  |
| 405  | Connect Hearing     | 1,049  |
| 406  | Freshii             | 1,235  |
|      |                     |        |

| UNIT    | TENANT          | SQ FT |
|---------|-----------------|-------|
| 407-409 | Pharmasave      | 6,914 |
| 501     | Fleetwood       |       |
|         | Coin Laundry    | 1,248 |
| 502     | H&R Block       | 1,067 |
| 503     | Fleetwood Park  |       |
|         | Dental Centre   | 1,305 |
| 504     | Dollarama       | 8,805 |
| 509     | Available       | 4,070 |
| 601     | TD Canada Trust | 6,001 |
| 701     | Liquor Depot    | 3,957 |
| 801     | Boston Pizza    | 4,629 |