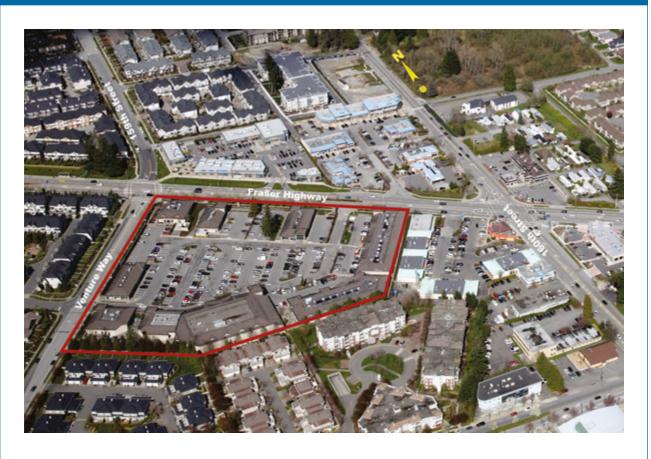

#### LOCATION:

15950 Fraser Highway, Surrey, BC V4N 0X9

#### **MAJOR INTERSECTION:**

Fraser Highway and 159th Street

#### **MARKET SUMMARY:**

Fleetwood Park Village is located in the Fleetwood area of Surrey at the intersection of Fraser Highway and 159th Street - Fraser Highway is a major east-west connector that experiences traffic counts of approximately 40,000 vehicles daily at 159th Street. The Fleetwood area of Surrey is a primarily residential community and has experienced significant recent growth, averaging approximately 275 residential building permits per year over the past 5 years – 58% of which have been for multi-unit dwellings. Civic facilities in Fleetwood include the Fleetwood Community Centre, Surrey Sport and Leisure Complex and Fleetwood Park, which offers walking trails, gardens and playing fields.