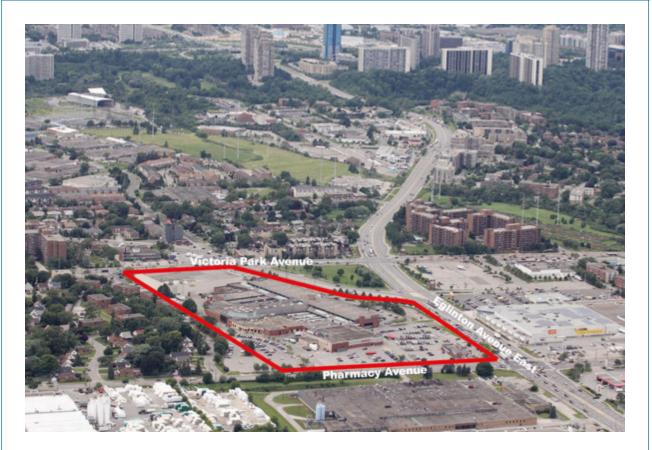

#### **MAJOR INTERSECTION:**

Eglinton Avenue East and Victoria Park Avenue

#### **MARKET SUMMARY:**

Located in the Scarborough suburb of Clairlea, Eglinton Square acts as a community hub with a stable and loyal customer base from the surrounding high-density housing and nearby middle-income neighbourhoods. The area continues to grow due to its affordability and proximity to Toronto's downtown core, as well as the future Eglinton Crosstown Light Rail Transit (LRT) project. With an expected 2021 completion, the Crosstown LRT will link 54 bus routes, three TTC subway stations, Union Pearson Express (UP Express), and the Kitchener, Barrie and Stouffville GO Transit lines, and will have stops at the immediate east and west ends of Eglinton Square. The Crosstown LRT will help increase the ease of access to the shopping centre as well as drive a steady flow of commuters by the shopping centre.