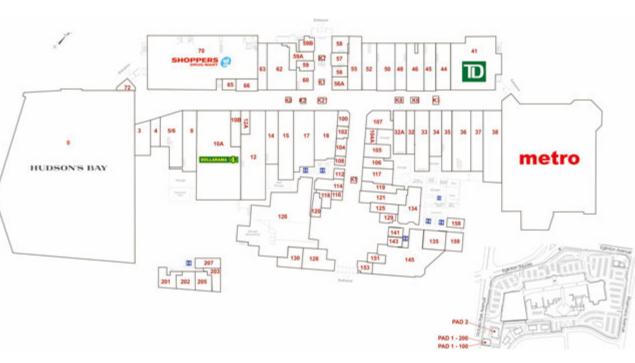

#### **MAJOR TENANTS:**

| Hudson's Bay          | 115,205 square feet |
|-----------------------|---------------------|
| Shoppers Drug Mart    | 16,181 square feet  |
| Dollarama             | 10,285 square feet  |
| TD Canada Trust       | 6,985 square feet   |
| Metro (shadow anchor) | 31,000 square feet  |
|                       |                     |

#### **ANCILLARY:**

157 stores and services

## EGLINTON SQUARE Scarborough, ON

| UNIT | TENANT                | SQ FT   | UNIT | TENANT                | SQ FT | UNIT | TENANT                 | SQ FT  | UNIT | TENANT                 | SQ FT | UNI | T TENANT            | SQ FT | UNIT  | TENANT               | SQ FT |
|------|-----------------------|---------|------|-----------------------|-------|------|------------------------|--------|------|------------------------|-------|-----|---------------------|-------|-------|----------------------|-------|
| 0    | Hudson's Bay          | 115,205 | 36   | Labels                | 3,023 | 60   | Laura Secord           | 911    | 116  | Real Fruit Bubble Tea  | 285   | 153 | Fusia               | 463   | Pad 1 |                      |       |
| 3    | Gentlemen's Quest     | 1,400   | 37   | Available             | 2,528 | 62   | Laura                  | 3,392  | 117  | Wine Rack              | 1,192 | 158 | Available           | 336   | 100   | Available            | 1,125 |
| 4    | Fashionrama           | 765     | 38   | Katie                 | 3,713 | 63   | GNC                    | 1,200  | 118  | Manchu Wok             | 575   | 159 | H & R Block         | 810   | 200   | Ontario Conservatory |       |
| 5/6  | Walking On a Cloud    | 2,745   | 41   | TD Bank               | 6,985 | 65   | Time Pieces            | 403    | 119  | The One Jewellery      | 974   | 201 | Dr. Draga           | 800   |       | of Music             | 4,965 |
| 8    | The Rug Palace        | 2,498   | 44   | Northern Reflections  | 2,000 | 66   | Available              | 702    | 120  | Ruby's                 | 450   | 202 | Available           | 915   |       |                      |       |
| 10A  | Dollarama             | 10,285  | 45   | The Shoe Club         | 1,600 | 70   | Shoppers Drug Mart     | 16,181 | 121  | Tim Hortons            | 1,632 | 203 | Admin Office        | 840   | Pad 2 | The Beer Store       | 6,017 |
| 10B  | Society               | 1,020   | 46   | Casual Plus           | 2,366 | 72   | Sketchley Cleaners     | 356    | 125  | Gateway Newstands      | 804   | 205 | Admin Office        | 505   |       |                      |       |
| 12   | My House Interiors    | 5,500   | 48   | Hearing Solutions     | 1,478 | 100  | Wirelesswave           | 527    | 126  | Toronto Public Library | 9,970 | 207 | Admin Office        | 775   |       |                      |       |
| 12A  | Trade Secrets         | 623     | 50   | Tip Top Tailors       | 2,563 | 101  | Fido                   | 409    | 128  | Spexx                  | 1,950 | K1  | Info/Lottery Centre | 80    |       |                      |       |
| 14   | Tan Jav               | 2,136   | 52   | Suzy Shier            | 2,000 | 104  | Bell                   | 544    | 129  | Bourbon Street Grill   | 368   | K2  | Zahra Fashions      | 150   |       |                      |       |
| 15   | The Source            | 3,000   | 55   | Footlocker            | 2,243 | 104A | Elegant Bags           | 600    | 130  | Available              | 995   | КЗ  | Available           | 150   |       |                      |       |
| 17   | Bluenotes             | 3,400   | 56   | Nails for You         | 477   | 105  | Eglinton Square Orthot | ics    | 134  | Eglinton               |       | K5  | Truly Engravable    | 100   |       |                      |       |
| 18   | Coles                 | 3,000   | 56A  | Lucky Jewellery       | 589   |      | and Wellness Centre    | 960    |      | Square Dental          | 1,549 | K6  | Koodo               | 150   |       |                      |       |
| 32A  | Showcase              | 1,612   | 57   | Art of Shoe Repair    | 550   | 106  | Freedom Mobile         | 741    | 135  | Dr. Louli              | 1,239 | K7  | Guest Services      | 120   |       |                      |       |
| 32   | B & B Children's Wear | 1,145   | 58   | Tom Frost Florist     | 780   | 107  | Telus                  | 1,481  | 141  | McDonalds              | 358   | K8  | Virgin Mobile       | 150   |       |                      |       |
| 33   | Dar Traders           | 2,470   | 59   | 20-20 Vision Care     | 462   | 108  | Batteries and Gadgets  | 318    | 143  | Pizza Square           | 365   | К9  | Phone Cards Plus    | 80    |       |                      |       |
| 34   | Bentley               | 1,550   | 59A  | Carmen's Hair Styling | 1,042 | 112  | Mr. Sub                | 325    | 145  | Watts Restaurant       | 5,125 | K21 | Cellicon            | 150   |       |                      |       |
| 35   | Creative Concepts     | 1.567   | 59B  | Fit N Stitch          | 537   | 114  | BK Foods               | 916    | 151  | KFC                    | 450   |     |                     |       |       |                      |       |