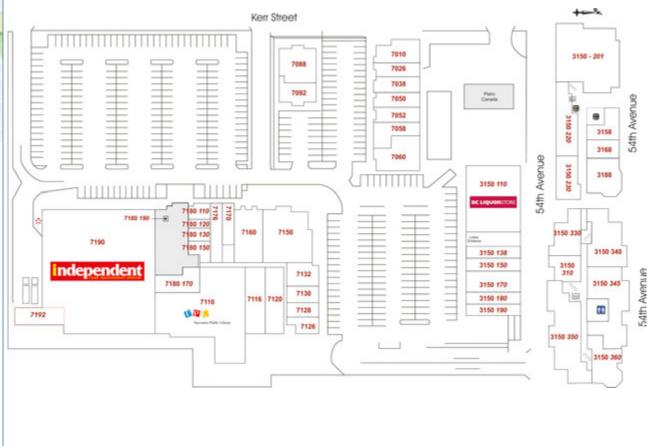

## **CHAMPLAIN SQUARE** Vancouver, BC

| UNIT     | TENANT                       | SQ. FT. | UNIT     | TENANT              | SQ. FT. |
|----------|------------------------------|---------|----------|---------------------|---------|
| 3350 110 | BC Liquor Store              | 6,243   | 7088     | 54th Avenue Café    | 2,169   |
| 3150 138 | Champlain                    |         | 7092     | A & W               | 1,246   |
|          | Eyecare Optometry            | 991     | 7110     | Vancouver           |         |
| 3150 150 | Champlain Village            |         |          | Public Library      | 8,336   |
|          | Dental Centre                | 1,136   | 7116     | Champlain Square    |         |
| 3150 170 | Dollar Daze                  | 1,972   |          | Physiotherapy       | 1,624   |
|          | Bliss Beauty Bar             | 972     | 7120     | Coast Dental Centre | 2,162   |
|          | Champlain Animal Clinic 899  |         | 7126     | Champlain           |         |
|          | <b>Orion Health Services</b> | 6,103   |          | Notary Public       | 811     |
| 3150 220 | MacKenzie                    |         | 7128     | Adams Insurance     | 644     |
|          | George & Co                  | 2,012   | 7130     | MJ & Best Nutrition | 756     |
|          | Champlain Dental             | 1,084   | 7132     | Champlain Cleaners  | 960     |
|          | Dr. Cui - Acupuncture        | 910     | 7150     | Bank of Montreal    | 4,961   |
|          | Champlain Chiropracti        |         | 7160     | Shoppers Drug Mart  | 3,137   |
| 3150 340 |                              | 2,002   | 7170     | H & R Block         | 1,000   |
|          | Metro Edge Realty            | 2,842   | 7176     | Subway              | 1,463   |
| 3150 350 | Collingwood                  |         |          | Tasty Wok           | 496     |
|          | Medical Centre               | 2,826   |          | Champlain Shoe Repa |         |
|          | Orion Health Services        | 1,399   |          | West Coast Smokery  |         |
| 3158     | Melody Clouds                |         |          | Bonnie's Bread      | 802     |
|          | Music Academy                | 784     |          | BC Lottery          | 807     |
| 3168     | Solomon Academy              | 733     | 7180 190 |                     | 96      |
| 3188     | Dr. Wilson Li, GP            | 950     | 7190     | Your Independent    |         |
| 7010     | Starbucks                    | 1,500   |          | Grocer              | 26,791  |
| 7026     | Sushi Go                     | 1,023   |          |                     |         |
| 7038     | Great Clips                  | 1,053   |          |                     |         |
| 7050     | Pure Nail Bar                | 1,012   |          |                     |         |
| 7052     | Little Caesars               | 1,001   |          |                     |         |
| 7058     | Gold Train Express           | 1,431   |          |                     |         |
| 7060     | Kin's Farm Market            | 2,411   |          |                     |         |
|          |                              |         |          |                     |         |