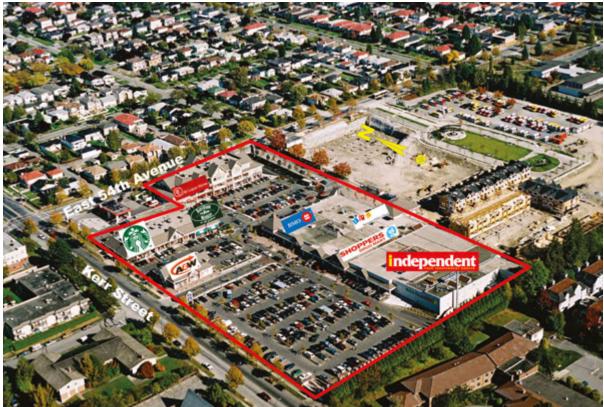

#### **MARKET SUMMARY:**

This property is strategically located on the southeast corner of Kerr Street and 54th Avenue. Kerr Street, a major north/south thoroughfare, becomes Rupert Street at Kingsway. The centre services the established residential communities of Killarney, Victoria-Fraserview and South Burnaby with household incomes higher than the Vancouver average.

Champlain Square is a 103,969 square foot community centre located at 54th Avenue and Kerr Street in the communities of Killarney, Victoria-Fraserview, Vancouver and South Burnaby. It is anchored by Your Independent Grocer, City of Vancouver Public Library and a BC Liquor Store.